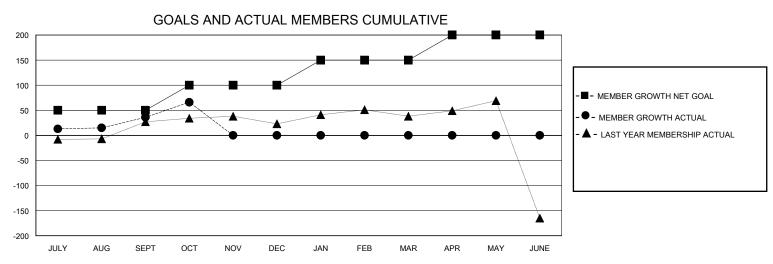

## District 404 B4

GMT: LOCATION NIGERIA GMT CA

| Clubs         |               |             |               | Members               |                       |                         |                                                    |  |
|---------------|---------------|-------------|---------------|-----------------------|-----------------------|-------------------------|----------------------------------------------------|--|
|               | RESULTS FOR   | R 2024-2025 |               | RESULTS FOR 2024-2025 |                       |                         |                                                    |  |
| QUARTER       | NEW CLUB GOAL | NEW CLUBS   | DROPPED CLUBS | QUARTER MEMBI         | ER GROWTH NET<br>GOAL | MEMBER GROWTH<br>ACTUAL | DROPPED<br>MEMBERS ACTUAL<br>(including transfers) |  |
| JULY/AUG/SEPT | 2             | 1           | 1             | JULY/AUG/SEPT         | 50                    | 114                     | 64                                                 |  |
| OCT/NOV/DEC   | 0             | 1           | 0             | OCT/NOV/DEC           | 50                    | 56                      | 26                                                 |  |
| JAN/FEB/MAR   | 2             | 0           | 0             | JAN/FEB/MAR           | 50                    | 0                       | 0                                                  |  |
| APR/MAY/JUNE  | 2             | 0           | 0             | APR/MAY/JUNE          | 50                    | 0                       | 0                                                  |  |