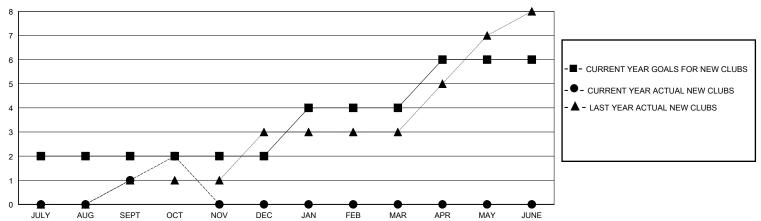

## District 404 B4

GMT: LOCATION NIGERIA GMT CA

| Clubs         |               |             |               | Members               |                       |                         |                                                    |  |
|---------------|---------------|-------------|---------------|-----------------------|-----------------------|-------------------------|----------------------------------------------------|--|
|               | RESULTS FOR   | R 2024-2025 |               | RESULTS FOR 2024-2025 |                       |                         |                                                    |  |
| QUARTER       | NEW CLUB GOAL | NEW CLUBS   | DROPPED CLUBS | QUARTER MEMBI         | ER GROWTH NET<br>GOAL | MEMBER GROWTH<br>ACTUAL | DROPPED<br>MEMBERS ACTUAL<br>(including transfers) |  |
| JULY/AUG/SEPT | 2             | 1           | 1             | JULY/AUG/SEPT         | 50                    | 114                     | 64                                                 |  |
| OCT/NOV/DEC   | 0             | 1           | 0             | OCT/NOV/DEC           | 50                    | 56                      | 26                                                 |  |
| JAN/FEB/MAR   | 2             | 0           | 0             | JAN/FEB/MAR           | 50                    | 0                       | 0                                                  |  |
| APR/MAY/JUNE  | 2             | 0           | 0             | APR/MAY/JUNE          | 50                    | 0                       | 0                                                  |  |